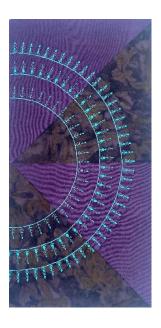

- 4. Select Radiant Stitches.
- 5. Follow the tutorial and watch the videos for stitching **Radiant Stitches** along a curved line.

- 6. You can select your **Radiant Stitch**, by selecting it through the **Content** menu in the tutorial, or select **Techniques**, **Menu 8.6** through the **Load Stitch** menu. Choose any **Radiant Stitch** that you want to sew along the half circle.
- 7. Note when you select a **Radiant Stitch** the **Needle Down** feature will automatically be activated.

- 8. Place the 11" x 20" piece of PFAFF® Tear-A-Way Stabilizer under the fabric.
- 9. Line up the center marking of the presser foot with the drawn half circle.
- 10. Touch **Start/Stop** and sew until the machine stops.
- 11. Turn the fabric so the two side markings on the foot match the stitched circle.
- 12. Touch **Start/Stop** again and sew until the machine stops. Note: the decorative part of the stitch will be sewn behind the presser foot (the machine will sew backwards and then forwards until it ends up in the pivot position again).
- 13. Turn the fabric to its original position so that the marked circle is even with the center marking of the presser foot.

- 14. Touch **Start/Stop** and the machine will sew the straight stitches along the stitched circle until it stops again.
- 15. Repeat until you have stitched the entire half circle.

### **Sewing Instructions for Row 2 of Radiant Stitches**

- 1. Line up the center marking of the presser foot with the 12" drawn half circle.
- 2. Stitch the Radiant Stitch around the half circle.
- 3. Switch to sewing the Narrow Satin Stitch on the Straight Stitch at the base of the Radiant Stitches.

#### **Sewing Instructions for Row 3 of Radiant Stitches**

- 1. Line up the center marking of the presser foot with the 9" drawn half circle.
- 2. Stitch the Radiant Stitch around the half circle.
- 3. Switch to sewing the Narrow Satin Stitch on the Straight Stitch at the base of the Radiant Stitches.
- 4. Set aside for Class 11.