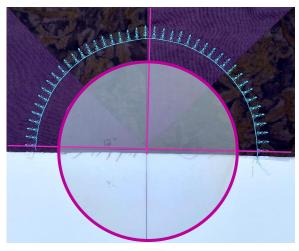

### **Fabric Preparation**

- 1. Place the 15" template on top of the fabric and match the drawn centerlines on the template to the center seam line and the ½" drawn line on the bottom.
- 2. Trace the circle template with the chalk marker.
- 3. Remove the template.

- 8. Place the 11" x 20" piece of PFAFF® Tear-A-Way Stabilizer under the fabric.
- 9. Line up the center marking of the presser foot with the drawn half circle.
- 10. Touch **Start/Stop** and sew until the machine stops.
- 11. Turn the fabric so the two side markings on the foot match the stitched circle.
- 12. Touch **Start/Stop** again and sew until the machine stops. Note: the decorative part of the stitch will be sewn behind the presser foot (the machine will sew backwards and then forwards until it ends up in the pivot position again).
- 13. Turn the fabric to its original position so that the marked circle is even with the center marking of the presser foot.

- 14. Touch **Start/Stop** and the machine will sew the straight stitches along the stitched circle until it stops again.
- 15. Repeat until you have stitched the entire half circle.