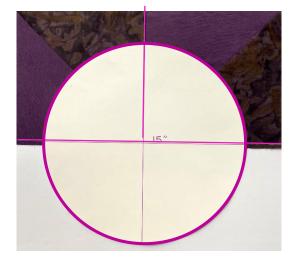

### **Fabric Preparation**

- 1. Place the 15" template on top of the fabric and match the drawn centerlines on the template to the center seam line and the ½" drawn line on the bottom.
- 2. Trace the circle template with the chalk marker.
- 3. Remove the template.

#### **Fabric Preparation**

- 1. Place the 12" template on top of the fabric and match the drawn centerlines on the template to the center seam line and the ½" drawn line on the bottom.
- 2. Trace the circle template with the chalk marker.
- 3. Remove the template.

### **Fabric Preparation**

- 1. Place the 9" template on top of the fabric and match the drawn centerlines on the template to the center seam line and the  $\frac{1}{4}$ " drawn line on the bottom.
- 2. Trace the circle template with the chalk marker.
- 3. Remove the template.