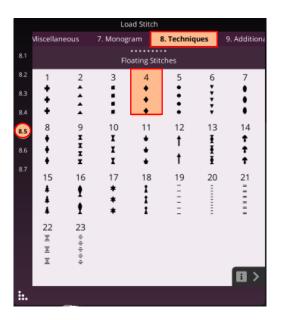

- 7. You can select your **Floating Stitch**, by selecting it through the **Content** menu in the tutorial, or select **Techniques, Menu 8.5** through the **Load Stitch** menu.
- 8. Choose your **Stitch 8.5.4** or a stitch of your choosing.