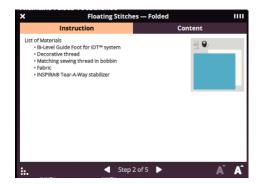

4. Select Floating Stitches - Folded.

5. Follow the tutorial and watch the videos for stitching Floating Stitches - Folded.

6. Fabric preparation: Start by drawing a line down the center on your 4" x 20" piece of PFAFF® Tear-A-Way Stabilizer using the water-soluble marker. Then draw a line 3/4" on each side of the center. Also, draw a beginning line.

- 7. You can select your **Floating Stitch**, by selecting it through the **Content** menu in the tutorial, or select **Techniques, Menu 8.5** through the **Load Stitch** menu.
- 8. Choose your **Stitch 8.5.4** or a stitch of your choosing.