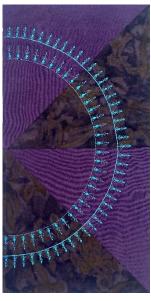

#### **Fabric Preparation**

- 1. Place the 12" template on top of the fabric and match the drawn centerlines on the template to the center seam line and the ½" drawn line on the bottom.
- 2. Trace the circle template with the chalk marker.
- 3. Remove the template.

### **Sewing Instructions for Row 2 of Radiant Stitches**

- 1. Line up the center marking of the presser foot with the 12" drawn half circle.
- 2. Stitch the Radiant Stitch around the half circle.
- 3. Switch to sewing the Narrow Satin Stitch on the Straight Stitch at the base of the Radiant Stitches.