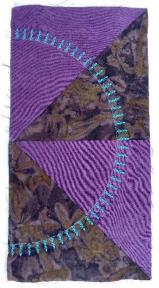

- 8. Place the 11" x 20" piece of PFAFF® Tear-A-Way Stabilizer under the fabric.
- 9. Line up the center marking of the presser foot with the drawn half circle.
- 10. Touch **Start/Stop** and sew until the machine stops.
- 11. Turn the fabric so the two side markings on the foot match the stitched circle.
- 12. Touch **Start/Stop** again and sew until the machine stops. Note: the decorative part of the stitch will be sewn behind the presser foot (the machine will sew backwards and then forwards until it ends up in the pivot position again).
- 13. Turn the fabric to its original position so that the marked circle is even with the center marking of the presser foot.

- 14. Touch **Start/Stop** and the machine will sew the straight stitches along the stitched circle until it stops again.
- 15. Repeat until you have stitched the entire half circle.

### **Sewing Instructions for Row 2 of Radiant Stitches**

- 1. Line up the center marking of the presser foot with the 12" drawn half circle.
- 2. Stitch the Radiant Stitch around the half circle.
- 3. Switch to sewing the Narrow Satin Stitch on the Straight Stitch at the base of the Radiant Stitches.

#### **Sewing Instructions for Row 3 of Radiant Stitches**

- 1. Line up the center marking of the presser foot with the 9" drawn half circle.
- 2. Stitch the Radiant Stitch around the half circle.
- 3. Switch to sewing the Narrow Satin Stitch on the Straight Stitch at the base of the Radiant Stitches.
- 4. Set aside for Class 11.