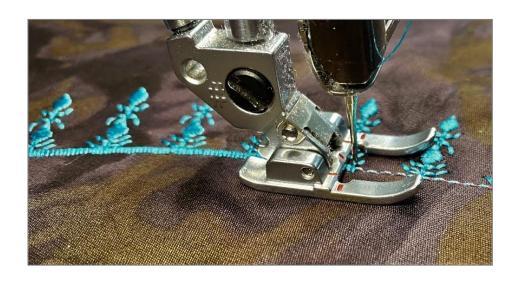

4. Select Floating Stitches - Folded.

5. Follow the tutorial and watch the videos for stitching Floating Stitches - Folded.

6. Fabric preparation: Start by drawing a line down the center on your 4" x 20" piece of PFAFF® Tear-A-Way Stabilizer using the water-soluble marker. Then draw a line 3/4" on each side of the center. Also, draw a beginning line.

- 7. You can select your **Floating Stitch**, by selecting it through the **Content** menu in the tutorial, or select **Techniques, Menu 8.5** through the **Load Stitch** menu.
- 8. Choose your **Stitch 8.5.4** or a stitch of your choosing.

- 9. Place the stabilizer under 4" x 20 piece of Fabric #2.
- 10. Fold the fabric right sides together, making sure the stabilizer extends to the right of the folded fabric edge.
- 11. Place the fabric and stabilizer underneath the presser foot. Position the folded edge against the guide of the foot, letting it ride along the fabric edge.
- 12. Sew the length of the strip. Make sure that the straight stitch between the decorative part is running on the stabilizer only.