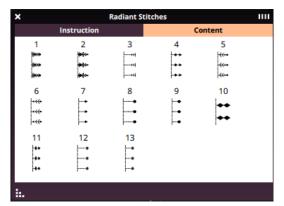

- 4. Select Radiant Stitches.
- 5. Follow the tutorial and watch the videos for stitching **Radiant Stitches** along a curved line.

- 6. You can select your **Radiant Stitch**, by selecting it through the **Content** menu in the tutorial, or select **Techniques**, **Menu 8.6** through the **Load Stitch** menu. Choose any **Radiant Stitch** that you want to sew along the half circle.
- 7. Note when you select a **Radiant Stitch** the **Needle Down** feature will automatically be activated.