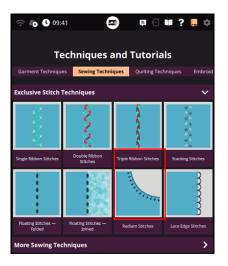

### **Sewing Instructions for Radiant Stitches**

- 1. On the *creative icon*<sup>™</sup> 2, open the **Help Center**.
- 2. In the Help Center, select Techniques and Tutorials.

3. Select Sewing Techniques and Exclusive Stitch Techniques.

- 4. Select Radiant Stitches.
- 5. Follow the tutorial and watch the videos for stitching **Radiant Stitches** along a curved line.

- 6. You can select your **Radiant Stitch**, by selecting it through the **Content** menu in the tutorial, or select **Techniques**, **Menu 8.6** through the **Load Stitch** menu. Choose any **Radiant Stitch** that you want to sew along the half circle.
- 7. Note when you select a **Radiant Stitch** the **Needle Down** feature will automatically be activated.

# **Sewing Instructions for Floating Stitches**

- 1. On the *creative icon*<sup>™</sup> 2, open the **Help Center**.
- 2. In the Help Center, select Techniques and Tutorials.

3. Select Sewing Techniques and Exclusive Stitch Techniques.

4. Select Floating Stitches - Folded.

5. Follow the tutorial and watch the videos for stitching Floating Stitches - Folded.

6. Fabric preparation: Start by drawing a line down the center on your 4" x 20" piece of PFAFF® Tear-A-Way Stabilizer using the water-soluble marker. Then draw a line 3/4" on each side of the center. Also, draw a beginning line.