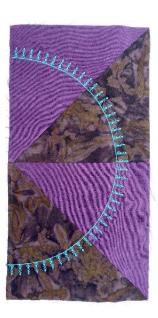

- 8. Place the 11" x 20" piece of PFAFF® Tear-A-Way Stabilizer under the fabric.
- 9. Line up the center marking of the presser foot with the drawn half circle.
- 10. Touch **Start/Stop** and sew until the machine stops.
- 11. Turn the fabric so the two side markings on the foot match the stitched circle.
- 12. Touch **Start/Stop** again and sew until the machine stops. Note: the decorative part of the stitch will be sewn behind the presser foot (the machine will sew backwards and then forwards until it ends up in the pivot position again).
- 13. Turn the fabric to its original position so that the marked circle is even with the center marking of the presser foot.

- 14. Touch **Start/Stop** and the machine will sew the straight stitches along the stitched circle until it stops again.
- 15. Repeat until you have stitched the entire half circle.

### **Sewing Instructions for Row 2 of Radiant Stitches**

- 1. Line up the center marking of the presser foot with the 12" drawn half circle.
- 2. Stitch the Radiant Stitch around the half circle.
- 3. Switch to sewing the Narrow Satin Stitch on the Straight Stitch at the base of the Radiant Stitches.

#### **Sewing Instructions for Row 3 of Radiant Stitches**

- 1. Line up the center marking of the presser foot with the 9" drawn half circle.
- 2. Stitch the Radiant Stitch around the half circle.
- 3. Switch to sewing the Narrow Satin Stitch on the Straight Stitch at the base of the Radiant Stitches.
- 4. Set aside for Class 11.