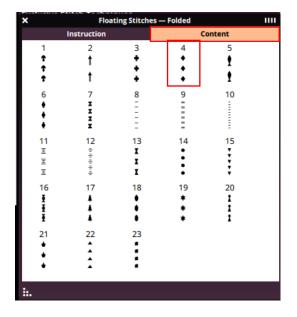

- 7. You can select your **Floating Stitch**, by selecting it through the **Content** menu in the tutorial, or select **Techniques, Menu 8.5** through the **Load Stitch** menu.
- 8. Choose your **Stitch 8.5.4** or a stitch of your choosing.