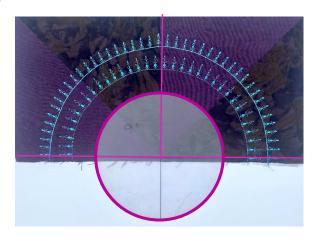

### **Fabric Preparation**

- 1. Place the 9" template on top of the fabric and match the drawn centerlines on the template to the center seam line and the  $\frac{1}{4}$ " drawn line on the bottom.
- 2. Trace the circle template with the chalk marker.
- 3. Remove the template.

#### **Sewing Instructions for Row 3 of Radiant Stitches**

- 1. Line up the center marking of the presser foot with the 9" drawn half circle.
- 2. Stitch the Radiant Stitch around the half circle.
- 3. Switch to sewing the Narrow Satin Stitch on the Straight Stitch at the base of the Radiant Stitches.
- 4. Set aside for Class 11.