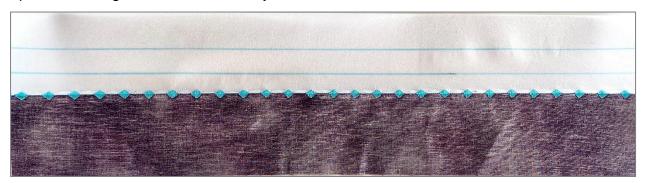

# Floating Stitches-Folded

Create a beautiful stitch without visible connecting stitches, floating over the fabric.

- 9. Place the stabilizer under 4" x 20 piece of Fabric #2.
- 10. Fold the fabric right sides together, making sure the stabilizer extends to the right of the folded fabric edge.
- 11. Place the fabric and stabilizer underneath the presser foot. Position the folded edge against the guide of the foot, letting it ride along the fabric edge.
- 12. Sew the length of the strip. Make sure that the straight stitch between the decorative part is running on the stabilizer only.

13. Once finished, unfold the fabric, giving it a good tug to bring all the decorative part of the stitch to the front. Tip: Iron your fabric to get a nice finish.

- 14. Fold the fabric right sides together on the second marked line, making sure the stabilizer extends to the right of the folded fabric edge.
- 15. Choose **Stitch 8.5.22** or a stitch of your choosing.