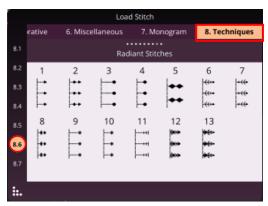

- 4. Select Radiant Stitches.
- 5. Follow the tutorial and watch the videos for stitching **Radiant Stitches** along a curved line.

- 6. You can select your **Radiant Stitch**, by selecting it through the **Content** menu in the tutorial, or select **Techniques**, **Menu 8.6** through the **Load Stitch** menu. Choose any **Radiant Stitch** that you want to sew along the half circle.
- 7. Note when you select a **Radiant Stitch** the **Needle Down** feature will automatically be activated.