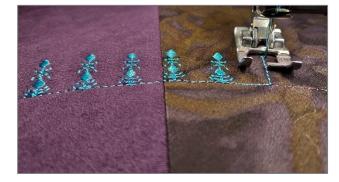

- 9. Place the stabilizer under 4" x 20 piece of Fabric #2.
- 10. Fold the fabric right sides together, making sure the stabilizer extends to the right of the folded fabric edge.
- 11. Place the fabric and stabilizer underneath the presser foot. Position the folded edge against the guide of the foot, letting it ride along the fabric edge.
- 12. Sew the length of the strip. Make sure that the straight stitch between the decorative part is running on the stabilizer only.

13. Once finished, unfold the fabric, giving it a good tug to bring all the decorative part of the stitch to the front. Tip: Iron your fabric to get a nice finish.

- 14. Fold the fabric right sides together on the second marked line, making sure the stabilizer extends to the right of the folded fabric edge.
- 15. Choose **Stitch 8.5.22** or a stitch of your choosing.