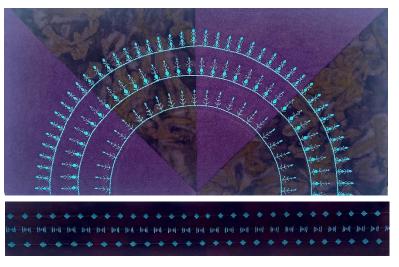

### **Sewing Instructions for Radiant Stitches**

- 1. On the *creative icon*<sup>™</sup> 2, open the **Help Center**.
- 2. In the Help Center, select Techniques and Tutorials.

3. Select Sewing Techniques and Exclusive Stitch Techniques.

- 4. Select Radiant Stitches.
- 5. Follow the tutorial and watch the videos for stitching **Radiant Stitches** along a curved line.

- 6. You can select your **Radiant Stitch**, by selecting it through the **Content** menu in the tutorial, or select **Techniques**, **Menu 8.6** through the **Load Stitch** menu. Choose any **Radiant Stitch** that you want to sew along the half circle.
- 7. Note when you select a **Radiant Stitch** the **Needle Down** feature will automatically be activated.

- 8. Place the 11" x 20" piece of PFAFF® Tear-A-Way Stabilizer under the fabric.
- 9. Line up the center marking of the presser foot with the drawn half circle.
- 10. Touch **Start/Stop** and sew until the machine stops.
- 11. Turn the fabric so the two side markings on the foot match the stitched circle.
- 12. Touch **Start/Stop** again and sew until the machine stops. Note: the decorative part of the stitch will be sewn behind the presser foot (the machine will sew backwards and then forwards until it ends up in the pivot position again).
- 13. Turn the fabric to its original position so that the marked circle is even with the center marking of the presser foot.

- 14. Touch **Start/Stop** and the machine will sew the straight stitches along the stitched circle until it stops again.
- 15. Repeat until you have stitched the entire half circle.

### **Sewing Instructions for Row 2 of Radiant Stitches**

- 1. Line up the center marking of the presser foot with the 12" drawn half circle.
- 2. Stitch the Radiant Stitch around the half circle.
- 3. Switch to sewing the Narrow Satin Stitch on the Straight Stitch at the base of the Radiant Stitches.

#### **Sewing Instructions for Row 3 of Radiant Stitches**

- 1. Line up the center marking of the presser foot with the 9" drawn half circle.
- 2. Stitch the Radiant Stitch around the half circle.
- 3. Switch to sewing the Narrow Satin Stitch on the Straight Stitch at the base of the Radiant Stitches.
- 4. Set aside for Class 11.

# **Sewing Instructions for Floating Stitches**

- 1. On the *creative icon*<sup>™</sup> 2, open the **Help Center**.
- 2. In the Help Center, select Techniques and Tutorials.

3. Select Sewing Techniques and Exclusive Stitch Techniques.

4. Select Floating Stitches - Folded.

5. Follow the tutorial and watch the videos for stitching Floating Stitches - Folded.

6. Fabric preparation: Start by drawing a line down the center on your 4" x 20" piece of PFAFF® Tear-A-Way Stabilizer using the water-soluble marker. Then draw a line 3/4" on each side of the center. Also, draw a beginning line.

- 9. Place the stabilizer under 4" x 20 piece of Fabric #2.
- 10. Fold the fabric right sides together, making sure the stabilizer extends to the right of the folded fabric edge.
- 11. Place the fabric and stabilizer underneath the presser foot. Position the folded edge against the guide of the foot, letting it ride along the fabric edge.
- 12. Sew the length of the strip. Make sure that the straight stitch between the decorative part is running on the stabilizer only.