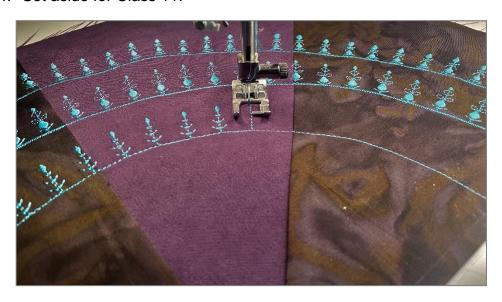

- 8. Place the 11" x 20" piece of PFAFF® Tear-A-Way Stabilizer under the fabric.
- 9. Line up the center marking of the presser foot with the drawn half circle.
- 10. Touch **Start/Stop** and sew until the machine stops.
- 11. Turn the fabric so the two side markings on the foot match the stitched circle.
- 12. Touch **Start/Stop** again and sew until the machine stops. Note: the decorative part of the stitch will be sewn behind the presser foot (the machine will sew backwards and then forwards until it ends up in the pivot position again).
- 13. Turn the fabric to its original position so that the marked circle is even with the center marking of the presser foot.

- 14. Touch **Start/Stop** and the machine will sew the straight stitches along the stitched circle until it stops again.
- 15. Repeat until you have stitched the entire half circle.

- 9. Place the stabilizer under 4" x 20 piece of Fabric #2.
- 10. Fold the fabric right sides together, making sure the stabilizer extends to the right of the folded fabric edge.
- 11. Place the fabric and stabilizer underneath the presser foot. Position the folded edge against the guide of the foot, letting it ride along the fabric edge.
- 12. Sew the length of the strip. Make sure that the straight stitch between the decorative part is running on the stabilizer only.