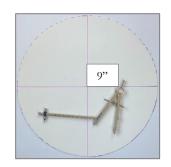

#### **Templates**

- 1. On the piece of Bristol board cut out a  $12\frac{1}{2}$ " square and a  $9\frac{1}{2}$ " square.
- 2. Use the permanent marker and draw the centerlines on each piece.
- 3. Using a compass and an extension bar draw a 12" diameter circle on the  $12\frac{1}{2}$ " square and a 9" diameter circle on the  $9\frac{1}{2}$ " square.
- 4. Cut out the circles using paper scissors.

### **Fabric Preparation**

- 1. Place the 9" template on top of the fabric and match the drawn centerlines on the template to the center seam line and the  $\frac{1}{4}$ " drawn line on the bottom.
- 2. Trace the circle template with the chalk marker.
- 3. Remove the template.