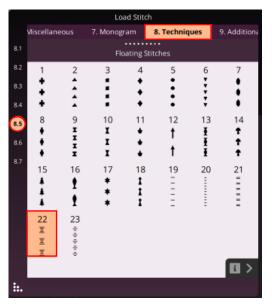

- 7. You can select your **Floating Stitch**, by selecting it through the **Content** menu in the tutorial, or select **Techniques, Menu 8.5** through the **Load Stitch** menu.
- 8. Choose your **Stitch 8.5.4** or a stitch of your choosing.

13. Once finished, unfold the fabric, giving it a good tug to bring all the decorative part of the stitch to the front. Tip: Iron your fabric to get a nice finish.

- 14. Fold the fabric right sides together on the second marked line, making sure the stabilizer extends to the right of the folded fabric edge.
- 15. Choose **Stitch 8.5.22** or a stitch of your choosing.