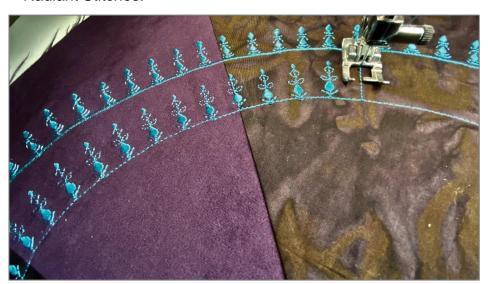

### **Sewing Instructions for Radiant Stitches**

- 1. On the *creative icon*<sup>™</sup> 2, open the **Help Center**.
- 2. In the Help Center, select Techniques and Tutorials.

3. Select Sewing Techniques and Exclusive Stitch Techniques.

- 4. Select Radiant Stitches.
- 5. Follow the tutorial and watch the videos for stitching **Radiant Stitches** along a curved line.

- 6. You can select your **Radiant Stitch**, by selecting it through the **Content** menu in the tutorial, or select **Techniques**, **Menu 8.6** through the **Load Stitch** menu. Choose any **Radiant Stitch** that you want to sew along the half circle.
- 7. Note when you select a **Radiant Stitch** the **Needle Down** feature will automatically be activated.

- 8. Place the 11" x 20" piece of PFAFF® Tear-A-Way Stabilizer under the fabric.
- 9. Line up the center marking of the presser foot with the drawn half circle.
- 10. Touch **Start/Stop** and sew until the machine stops.
- 11. Turn the fabric so the two side markings on the foot match the stitched circle.
- 12. Touch **Start/Stop** again and sew until the machine stops. Note: the decorative part of the stitch will be sewn behind the presser foot (the machine will sew backwards and then forwards until it ends up in the pivot position again).
- 13. Turn the fabric to its original position so that the marked circle is even with the center marking of the presser foot.

- 14. Touch **Start/Stop** and the machine will sew the straight stitches along the stitched circle until it stops again.
- 15. Repeat until you have stitched the entire half circle.