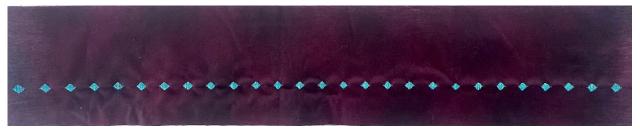

# Floating Stitches-Folded

Create a beautiful stitch without visible connecting stitches, floating over the fabric.

13. Once finished, unfold the fabric, giving it a good tug to bring all the decorative part of the stitch to the front. Tip: Iron your fabric to get a nice finish.

- 14. Fold the fabric right sides together on the second marked line, making sure the stabilizer extends to the right of the folded fabric edge.
- 15. Choose **Stitch 8.5.22** or a stitch of your choosing.

- 16. Sew the length of the strip.
- 17. Unfold the fabric, to bring all the decorative part of the stitch to the front. Press.
- 18. Fold the fabric right sides together on the third marked line, making sure the stabilizer extends to the right of the folded fabric edge.
- 19. Choose Stitch 8.5.4 or a stitch of your choosing.
- 20. Sew the length of the strip.
- 21. Unfold the fabric, to bring all the decorative part of the stitch to the front.
- 22. Gently remove the stabilizer.
- 23. Press.
- 24. Cut the width of the strip to 3" making sure the stitches are centered on the strip.
- 25. Set aside for Class 11.