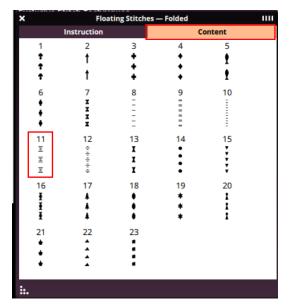

- 7. You can select your **Floating Stitch**, by selecting it through the **Content** menu in the tutorial, or select **Techniques, Menu 8.5** through the **Load Stitch** menu.
- 8. Choose your **Stitch 8.5.4** or a stitch of your choosing.