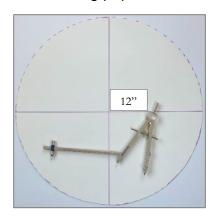

#### **Templates**

- 1. On the piece of Bristol board cut out a  $12\frac{1}{2}$ " square and a  $9\frac{1}{2}$ " square.
- 2. Use the permanent marker and draw the centerlines on each piece.
- 3. Using a compass and an extension bar draw a 12" diameter circle on the  $12\frac{1}{2}$ " square and a 9" diameter circle on the  $9\frac{1}{2}$ " square.
- 4. Cut out the circles using paper scissors.

#### **Fabric Preparation**

- 1. Place the 12" template on top of the fabric and match the drawn centerlines on the template to the center seam line and the ½" drawn line on the bottom.
- 2. Trace the circle template with the chalk marker.
- 3. Remove the template.