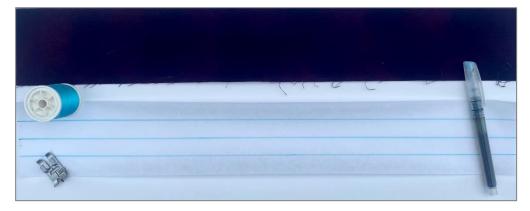

4. Select Floating Stitches - Folded.

5. Follow the tutorial and watch the videos for stitching Floating Stitches - Folded.

6. Fabric preparation: Start by drawing a line down the center on your 4" x 20" piece of PFAFF® Tear-A-Way Stabilizer using the water-soluble marker. Then draw a line 3/4" on each side of the center. Also, draw a beginning line.

- 9. Place the stabilizer under 4" x 20 piece of Fabric #2.
- 10. Fold the fabric right sides together, making sure the stabilizer extends to the right of the folded fabric edge.
- 11. Place the fabric and stabilizer underneath the presser foot. Position the folded edge against the guide of the foot, letting it ride along the fabric edge.
- 12. Sew the length of the strip. Make sure that the straight stitch between the decorative part is running on the stabilizer only.

13. Once finished, unfold the fabric, giving it a good tug to bring all the decorative part of the stitch to the front. Tip: Iron your fabric to get a nice finish.

- 14. Fold the fabric right sides together on the second marked line, making sure the stabilizer extends to the right of the folded fabric edge.
- 15. Choose **Stitch 8.5.22** or a stitch of your choosing.